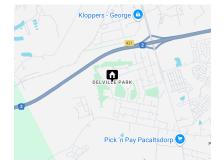

## Plot for sale in Delville Park George

Plot for sale in Delville Park George PLOT IS SITUATED IN FAWN AVENUE Near all amenities, schools walking distance walk to town and newly build MEDI CARE FASILITY 10 minutes drive to Pacaldtsdorp beach