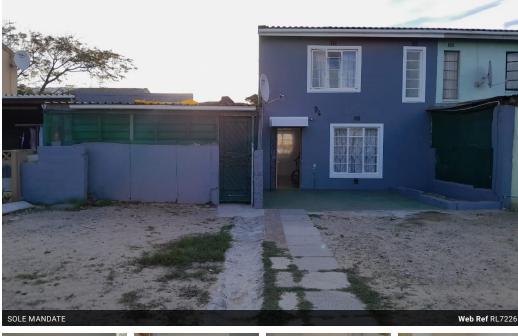

## Property for Sale in Eersterivier

Duplex house with 2 bedrooms and a stunning view

Ground floor - Tiled flooring in the kitchen, dining area, and lounge

First floor - There are two bedrooms with laminate floors, a bathroom with a shower, sink, and toilet, and tiled walls and floors.

Back yard - Space for future extending/renovation or Building 6 flats to generate an extra income Garage side - Can accommodate 2 cars, But they converted the garage into one bedroom flat. Front of the building - Parking space accommodating 4 cars