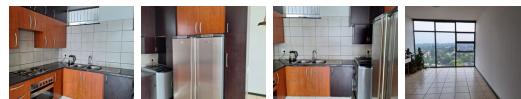

## STUNNING ONE BEDROOM UNIT IN THE ORION BUILDING, WITH A VIEW THAT GOES ON FOREVER!

Be the first to come and see this unit that has just come on to the market!

The Living area is lovely and spacious and bright and sunny! There is an open plan kitchen with additional cupboard space. There is space for a washing machine as well.

1

Yes No True

The bedroom is huge with built-in cupboards. The apartment is tiled throughout.

The FUII Bathroom is very spacious as well. There is 24/7 Security.

The apartment is well situated, close to good schools and many shopping malls.