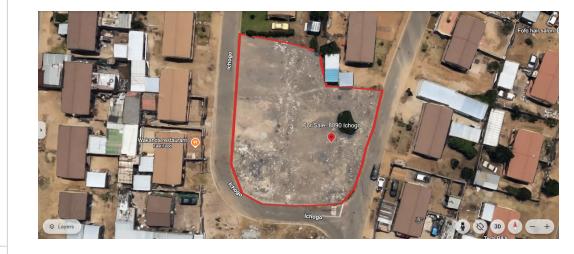

## INVESTMENT OPPORTUNITY OF A LIFETIME!

Corner Stand for Sale in Olieven Township!

Seize the chance to own a prime vacant corner stand in the heart of Olieven Township, boasting:

- Zoned for educational use

- 3-phase electricity connection for heavy-duty usage
- Water connection for uninterrupted supply

Plus, the property comes with a charming Wendy house, ideal for additional storage or a cozy office space!

Don't miss this incredible opportunity to capitalise on Olieven Township's growing demand for accommodation. Invest in this vacant corner stand today and watch your returns soar!

NB: Price excludes VAT.