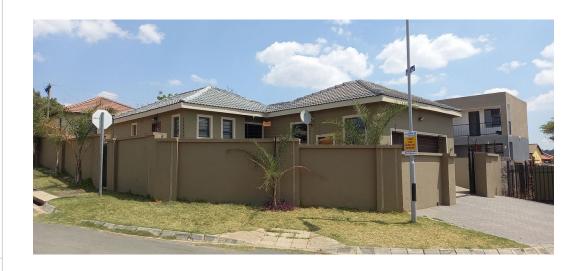

## Beautiful and Stunning House in Olievenhoutbosch

3 Bedrooms, 2 Bathrooms in Olievenhoutbosch ABSA section with amazing finishes and extras. The house is well located in a boomed section of Olieven and has an electric fence with an ADT security account. Olieven offers easy access to the R55 road and N14, which leads to the N1.

It also offers various schools and shopping malls within a 5km radius. The area is a middle point between Pretoria and Johannesburg. The finishes in this house will leave you breathless.

| Pets Allowed | Yes |                     |       |           |                   |
|--------------|-----|---------------------|-------|-----------|-------------------|
| Interior     |     | Exterior            |       | Sizes     |                   |
| Bedrooms     | 3   | Garages             | 2     | Land Size | 307m <sup>2</sup> |
| Bathrooms    | 2   | Carports / Parkings | 2     |           |                   |
| Kitchens     | 1   | Security            | No    |           |                   |
| Recep. Rooms | 2   | Pool                | No    |           |                   |
| Furnished    | No  | Views               | False |           |                   |