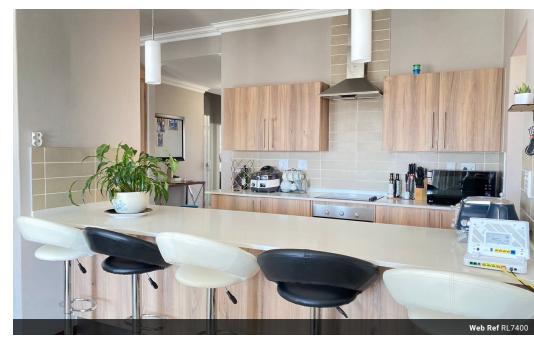

## Stunning 3 bed 2 bath House for sale in Sevilla estate

This charming property features 3 bedrooms, with the main bedroom boasting an en-suite full bathroom, while the 2 additional bedrooms share another full bathroom. The house is fully tiled and offers an open plan kitchen with a separate scullery, as well as spacious living and dining areas.

The lounge leads out to a covered patio with a built-in braai, overlooking a well-maintained garden. Other amenities include a double garage, visitors parking, and a fully fitted electricity back up system. There's AC in the lounge covering the whole open area, and in thee main bedroom.