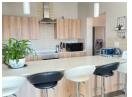

## Stunning 3 bed 2 bath House for sale in Sevilla estate

This charming property features 3 bedrooms, with the main bedroom boasting an en-suite full bathroom, while the 2 additional bedrooms share another full bathroom. The house is fully tiled and offers an open plan kitchen with a separate scullery, as well as spacious living and dining areas.

The lounge leads out to a covered patio with a built-in braai, overlooking a well-maintained garden. Other amenities include a double garage, visitors parking, and a fully fitted electricity back up system. There's AC in the lounge covering the whole open area, and in thee main bedroom.