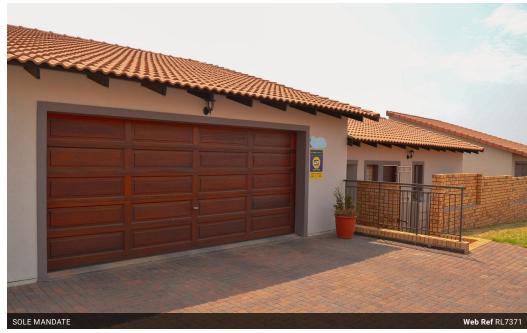

The house is tiled throughout with an open plan kitchen with a separate scullery, living & dining areas.

The lounge opens up to a covered patio with a built-in braai, neat garden, double garage and visitors parking.