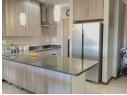

The house is tiled throughout with an open plan kitchen with a separate scullery, living & dining areas.

The lounge opens up to a covered patio with a built-in braai, neat garden, double garage and visitors parking.