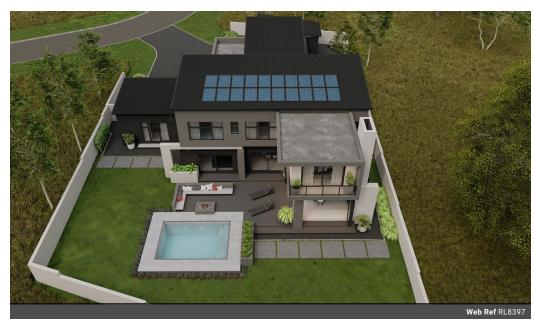

### Property Features:

2 Garages with an additional undercover carport
Landscaped garden with a sparkling blue pool and boma
Spacious entertainment area with a covered patio

Modern open-plan kitchen with dining and living spaces, plus a separate scullery

Layout:

Ground Floor:

Elegant entrance hall

Guest bedroom with en-suite bathroom

Additional quest toilet

| Pets Allowed | Yes |                     |      |            |         |
|--------------|-----|---------------------|------|------------|---------|
| Interior     |     | Exterior            |      | Sizes      |         |
| Bedrooms     | 5   | Garages             | 2    | Floor Size | 439m²   |
| Bathrooms    | 5.5 | Carports / Parkings | 2    | Land Size  | 1,028m² |
| Kitchens     | 1   | Security            | Yes  |            |         |
| Recep. Rooms | 2   | Dom. Accom.         | 1    |            |         |
| Furnished    | No  | Pool                | Yes  |            |         |
|              |     | Views               | True |            |         |