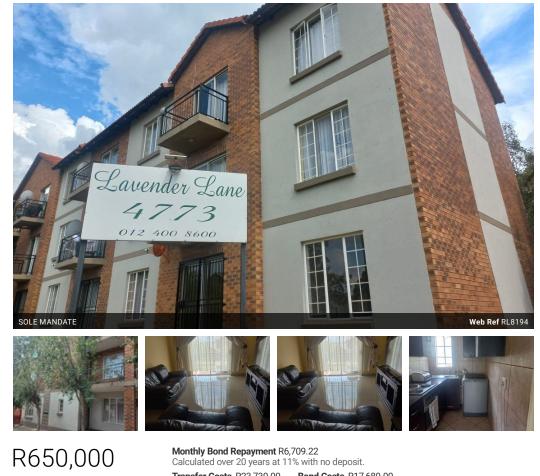

## A one stair up 2-bedroom, 1 full bathroom apartment for Sale at Lavender Lane -Summerfield Estates!

Don't waste no time – A one stair up 2-bedroom, 1 full bathroom apartment at Lavender Lane which is located within Summerfields Estate in Kosmosdal. This Estate is very close to Blue Valley shopping centre, schools and close connection to the N1 via Samrand road.

A nice open plan kitchen and a living and dining area connected to a balcony with beautiful view with a covered carport and ample visitors parking and a nice recreation area.

The estate provides 24-hour access-controlled security, a clubhouse with a pool, tennis court, and a children's jungle gym. All in all exceptional (value for money).

Call me quick to view!

| Pets Allowed | Yes |                     |       |            |
|--------------|-----|---------------------|-------|------------|
| Interior     |     | Exterior            |       | Sizes      |
| Bedrooms     | 2   | Carports / Parkings | 1     | Floor Size |
| Bathrooms    | 1   | Security            | Yes   | Land Size  |
| Kitchens     | 1   | Pool                | Yes   |            |
| Recep. Rooms | 1   | Views               | False |            |
| Furnished    | No  |                     |       |            |