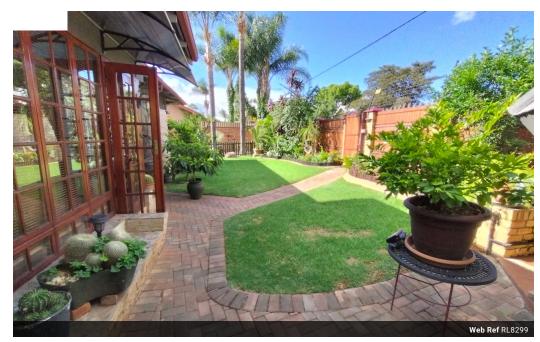

# Lovely family home including flatlet - For Sale!

Beautiful family home Incl "flatlet" for Sale in Kloofsig (Lyttelton)

This comfortable home offers plenty of charm and character!

Excellent security and well situated in a quite street.

The flooring throughout the house is a blend of tiles, laminate, and carpet, providing both elegance and warmth.

This property offers the following:

Living / dining room

3 x Spacious bedrooms with built-in cupboards, roof light fan and air conditioning.

Lovely farm style kitchen (downlights, gas stove, gas geyser)

Beautiful separate entertainment with a built-in braai and Jacuzzi.

Poolroom

Double garage (automated doors)

| Pets Allowed | Yes |                     |       |           |       |
|--------------|-----|---------------------|-------|-----------|-------|
| Interior     |     | Exterior            |       | Sizes     |       |
| Bedrooms     | 5   | Garages             | 2     | Land Size | 743m² |
| Bathrooms    | 2   | Carports / Parkings | 10    |           |       |
| Kitchens     | 2   | Security            | Yes   |           |       |
| Recep. Rooms | 2   | Pool                | No    |           |       |
| Studies      | 1   | Views               | False |           |       |
| Furnished    | Yes |                     |       |           |       |