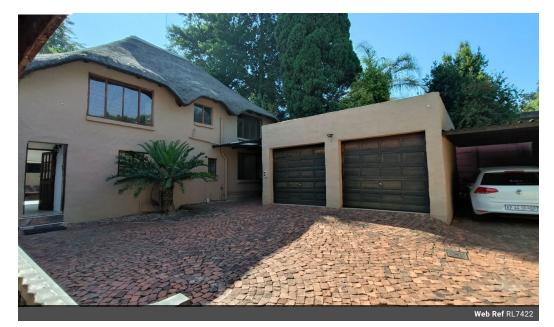

### Family home for sale - Eldoraigne

Stay in the quiet area of Eldoraigne.

Safe and secure property.

Mandate: "Mandated Property Group"

House size: -+ 250m2 Erf size: 442m2 Panhandle Double story. Harvey tiled over thatch done recently.

This property offers the following:

Open living area Bar area for entertainment. 3 x Bedroom home, designed with elegance and functionality in mind

Yes

#### Interior Exterior Sizes Floor Size Bedrooms 3 Garages 2 Carports / Parkings Bathrooms 2 4 Land Size Kitchens 1 Security Yes Recep. Rooms 3 Pool No Studies Views False 1 Furnished No

Extras

Above Road Bar Counter Burglar Bars Double Parking Double Storey Driveway Carport Freestanding Garden Perimeter Wall Stove