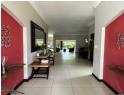

This spacious home has modern kitchen with dual gas and electric stove, space for a double fridge/freezer and scullery. The fully kitchen is centrally situated servicing the lounge, dining room and bar . The bar with a mini wine cellar opens out onto the pool area. The boma area is outside right next to the outside braai/lounge and pool. Ground floor also has a guest loo and study, double garage and a domestic quarters.