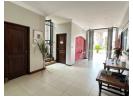

This spacious home has modern kitchen with dual gas and electric stove, space for a double fridge/freezer and scullery. The fully kitchen is centrally situated servicing the lounge, dining room and bar . The bar with a mini wine cellar opens out onto the pool area. The boma area is outside right next to the outside braai/lounge and pool. Ground floor also has a guest loo and study, double garage and a domestic quarters.