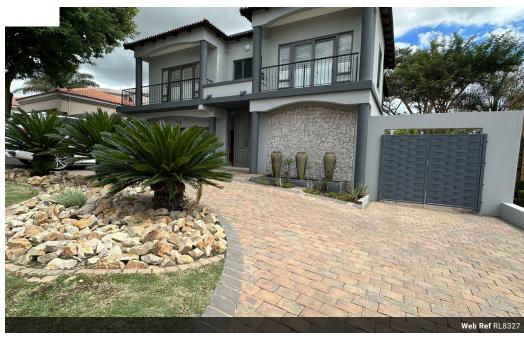

## Home with 3 Bedrooms & Lovely Entertainment Area

Ideally situated in the heart of Blue Valley, this well maintained, clean, neat home awaits you.

The water feature and garden area sets in front of the home sets the tone and ambience of this family abode.

This spacious home has modern kitchen with dual gas and electric stove, space for a double fridge/freezer and scullery. The fully kitchen is centrally situated servicing the lounge, dining room and bar . The bar with a mini wine cellar opens out onto the pool area. The boma area is outside right next to the outside braai/lounge and pool. Ground floor also has a guest loo and study, double garage and a domestic quarters.