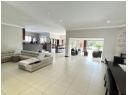

This spacious home has modern kitchen with dual gas and electric stove, space for a double fridge/freezer and scullery. The fully kitchen is centrally situated servicing the lounge, dining room and bar . The bar with a mini wine cellar opens out onto the pool area. The boma area is outside right next to the outside braai/lounge and pool. Ground floor also has a guest loo and study, double garage and a domestic quarters.