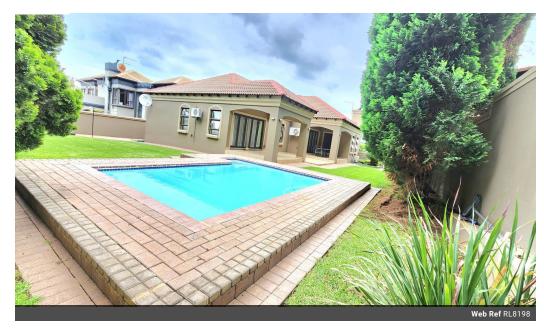

## ABSOLUTELY STUNNING HOME

This absolutely stunning home is waiting for a family that craves freedom, space, and a sanctuary to call their own. If you're looking for a large home with ample room for all generations to relax and connect, this property is the perfect match. Key Features:

The home boasts an open-plan design featuring two lounges, a dining area, and a modern kitchen with a scullery and plenty of cupboard space.

🖪 A private lounge, and a double patio overlooks a manicured garden and a sparkling pool...

| Pets Allowed | Yes |                     |      |            |       |
|--------------|-----|---------------------|------|------------|-------|
| Interior     |     | Exterior            |      | Sizes      |       |
| Bedrooms     | 4   | Garages             | 2    | Floor Size | 320m² |
| Bathrooms    | 3   | Carports / Parkings | 2    | Land Size  | 912m² |
| Kitchens     | 1   | Security            | Yes  |            |       |
| Recep. Rooms | 4   | Dom. Accom.         | 1    |            |       |
| Studies      | 1   | Pool                | Yes  |            |       |
| Furnished    | No  | Views               | True |            |       |