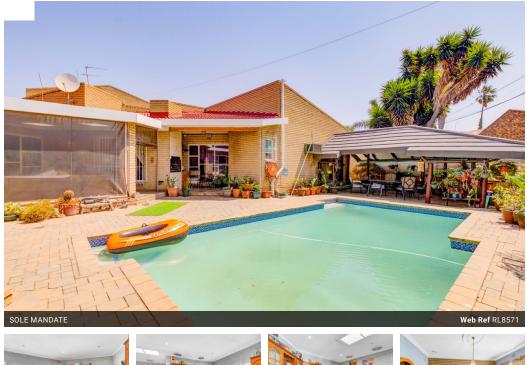

## Immaculate family home with loads of space and cottage in Sunward Park

This spacious family home is designed for both comfort and entertainment, featuring a full bar area and pool, perfect for hosting guests. The property boasts four generously sized bedrooms with beautiful wooden flooring, a study, and two bathrooms, including a main en-suite with double basins. There are also two guest toilets for added convenience. The kitchen is a chef's dream, offering an eye-level oven, a large breakfast nook, and a separate scullery with plenty of cupboard space.

The home offers four distinct reception areas: two lounges, a dining room, and a family room, providing ample space for relaxation and entertaining. Additionally, there's an expansive bar area for your social gatherings. For parking, there are three automated garages and a double-covered carport.

Outside, enjoy a lapa and a solar-heated pool,...

| Pets Allowed | Yes |                     |       |           |
|--------------|-----|---------------------|-------|-----------|
| Interior     |     | Exterior            |       | Sizes     |
| Bedrooms     | 5   | Garages             | 3     | Land Size |
| Bathrooms    | 4   | Carports / Parkings | 2     |           |
| Kitchens     | 1   | Security            | No    |           |
| Recep. Rooms | 4   | Pool                | Yes   |           |
| Studies      | 1   | Views               | False |           |
| Furnished    | No  |                     |       |           |