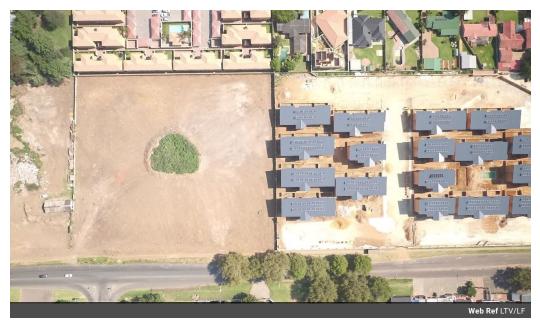

## Prime Investment Opportunity – 19,382.43m<sup>2</sup> Residential Development Land in Ravenswood, Boksburg

Prime Investment Opportunity - 19,382.43m<sup>2</sup> Residential Development Land in Ravenswood, Boksburg

Seize this rare opportunity to develop in the sought-after suburb of Ravenswood, Boksburg. Spanning an expansive 19,382.43m<sup>2</sup>, this prime residential land is ideally positioned for a modern, high-demand development surrounded by established homes, schools, and shopping centers.

Why Invest in Ravenswood, Boksburg?

Ravenswood is one of Boksburg's most promising locations for residential developments, offering:

III Strategic Location

Close to major industrial hubs, ensuring strong rental demand from working professionals. 10 minutes from O.R. Tambo International Airport, East Rand Mall, and key shopping centers. Surrounded by top schools, including Hoërskool EG Jansen, Laerskool Concordia, Woodlands International College, and Laerskool...