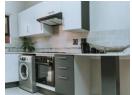

#### Key Features:

2 spacious bedrooms with ample built-in cupboards 1 full bathroom with bath, shower, toilet, and basin

Open-plan kitchen and lounge with double sink and electric stove Covered parking for residents and open parking for visitors