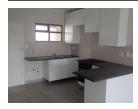

This two bedroom townhouse has large bedrooms to fit your double and queen size beds.

| Interior     |   | Exterior            |       | Sizes      |                     |
|--------------|---|---------------------|-------|------------|---------------------|
| Bedrooms     | 2 | Carports / Parkings | 1     | Floor Size | 71m²                |
| Bathrooms    | 1 | Security            | Yes   | Land Size  | 2,684m <sup>2</sup> |
| Kitchens     | 1 | Pool                | Yes   |            |                     |
| Recep. Rooms | 1 | Views               | False |            |                     |