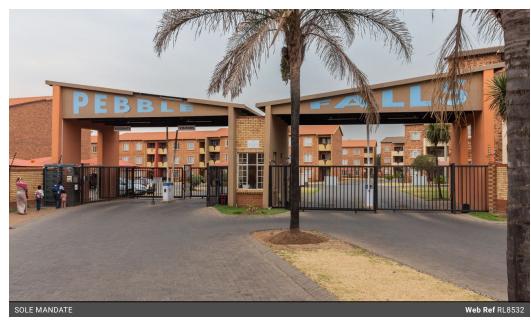

## Ideal lock up go Ground floor unit

Situated in the Comet area in the Pebble Falls Complex, this unit is ideal for first time buyer or investor.

The unit consists of 2 bedrooms, 1 full bathroom with bath and shower, open plan tiled lounge area, modern kitchen, single covered carport with ample guest parking, and small private garden. Complex offers 24 hour access controlled security,