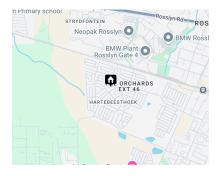

## 3 Bedroom House For Sale in The Orchards

R900,000

Monthly Bond Repayment R9,289.70

Calculated over 20 years at 11% with no deposit.

Transfer Costs R28,244.00 Bond Costs R21,450.00
These calculations are only a guide. Please ask your conveyancer for exact calculations.

# Stunning Freestanding Family Home in The Orchards with Premium Finishes

Welcome Home!

This beautifully presented 3-bedroom, 2-bathroom family home offers comfort, style, and functionality—all in a sought-after location. Nestled in the heart of The Orchards, the property boasts exceptional finishes and generous living spaces, making it the ideal sanctuary for families seeking both convenience and luxury.

Property Features:

3 Spacious Bedrooms

Each with built-in cupboards for ample storage

Thoughtfully designed to offer privacy and comfort

2 Bathrooms

Guest bathroom includes a bathtub, basin, and toilet

Main en-suite features a basin, toilet, and an incomplete shower (ready for...