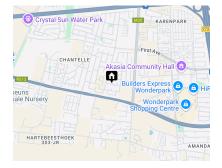

## **Directions**

Frangipani Street

R575,000

Monthly Bond Repayment R5,935.08

Calculated over 20 years at 11% with no deposit.

Transfer Costs R21,217.00 Bond Costs R15,795.00
These calculations are only a guide. Please ask your conveyancer for exact calculations.

Enjoy the convenience of being close to key amenities, including:

Wonderpark Shopping Mall – A variety of shops, restaurants, and entertainment options Orchards Primary School & Amandasig High School – Quality education just minutes away Malanseuns Nursery & Plant-Land Akasia Garden Centre – Perfect for plant and garden enthusiasts Akasia Private Clinic – Access to excellent healthcare services nearby Bentley's...