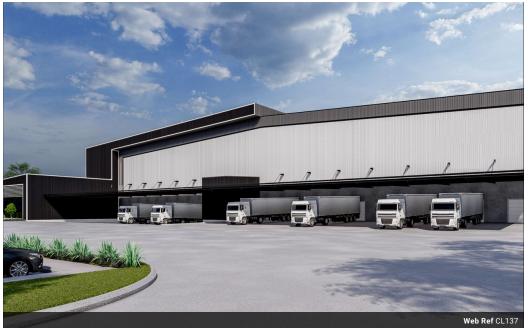

## Distribution Center To Let - Linbro Park

## PARK

Modern infrastructure, fibre optic cabling. Ample power within the park – Eskom power.

Labour pool within proximity.

24-hour security within a landscaped park maintained by the Meadowview Property Owners Association. Existing estate tenants include Digistics & Altron, Esco, Geberit, DRiV, Equites, Hirt & Carter, DSV Healthcare, Rhenus Logistics, Rohlig Grindrod, Triton Fleet, Triton Express, and Ricoh. Approximately 7 hectares of land are available for development.

AREA BREAKDOWN POTENTIAL GLA SITE AREA: 26 854m 2 WAREHOUSE: 11 908m 2 OFFICE: 862m 2

Zoning Industrial

Sizes Floor Size Land Size

12,845m<sup>2</sup> 26,854m<sup>2</sup>