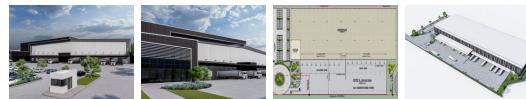

AREA BREAKDOWN POTENTIAL GLA SITE AREA: 26 854m 2 WAREHOUSE: 11 908m 2 OFFICE: 862m 2

Zoning Industrial

Sizes Floor Size Land Size

12,845m<sup>2</sup> 26,854m<sup>2</sup>