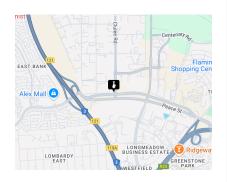

SITE

Ideally, it is located adjacent to the N3 highway and the R25 Modderfontein Road. OR Tambo International Airport is approximately 14km away. The K113 road links the precinct directly to Marlboro Road.