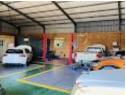

## Prime Workshop and Office Space with Industrial Zoning Available in Rustenburg

Spacious Workshop Available for Rent in Popular Industrial Park – Rustenburg Ideal for Industrial, Commercial, or Mining Sector Operations

We are pleased to offer a large, well-positioned workshop in a highly sought-after Industrial Park in Rustenburg. This versatile space is perfectly suited for businesses in the industrial, commercial, or mining sectors, as well as those in need of a facility for plant hire operations.

Key Features:

Ample Space:

Ideal for large-scale operations, with plenty of room for machinery, equipment, and vehicle storage.

Three-Phase Electricity

Equipped with 3-phase power to accommodate power tools, heavy machinery, and industrial equipment.