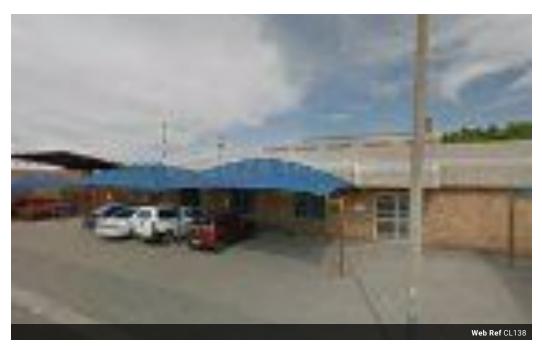

## Prime Workshop and Office Space with Industrial Zoning Available in Rustenburg

Spacious Workshop Available for Rent in Popular Industrial Park – Rustenburg Ideal for Industrial, Commercial, or Mining Sector Operations

We are pleased to offer a large, well-positioned workshop in a highly sought-after Industrial Park in Rustenburg. This versatile space is perfectly suited for businesses in the industrial, commercial, or mining sectors, as well as those in need of a facility for plant hire operations.

Key Features:

Ample Space:

Ideal for large-scale operations, with plenty of room for machinery, equipment, and vehicle storage.

Three-Phase Electricity

Equipped with 3-phase power to accommodate power tools, heavy machinery, and industrial equipment.