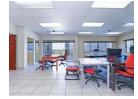

## TO LET in Sunninghill Office Park Immaculate block

Commercial Property TO LET or For Sale.

Why wait? Come VIEW and NEGOTIATE!

2 Floors. R40 000/m full block or rent per floor.

Sunninghill Office Park. Great exposure. Versatile use.

Perfect for offices, training centre, medical or creative space

Zoning Commercial

Exterior

Covered Parking Bays Basement Parkings
Open Parking Bays

Sizes

Floor Size Land Size

605m² 605m<sup>2</sup>