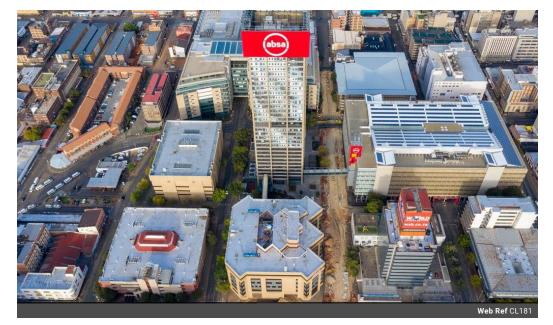

## APARTMENT TO RENT IN JOHANNESBURG

TOWERS MAIN - LIVE HIGH ABOVE THE CITY Live large in the heart of the ABSA precinct from just R3,699pm.

- 1 Bed Studio Sfrom R 3,650
- 1 Bed Studio Mfrom R 3,999
- 1 Bed Studio Lfrom R 4,450
- 50% off 1st month rent + 50% OFF Deposit\*

\_\_\_\_\_

ABSA TOWERS MAIN BUILDING FEATURES:

Stylish finishes

Breath-taking views of the Johannesburg skyline

Zoning Commercial

**Sizes** Floor Size

43m<sup>2</sup>