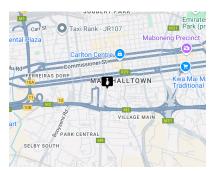

Located at 20 Eloff Street, Johannesburg, Braam Fischer Towers is in close proximity to the police station, Ghandi Square and the Carlton Centre. The tenant mix includes various government departments and related services like Correctional Services, attorneys and other professional entities.