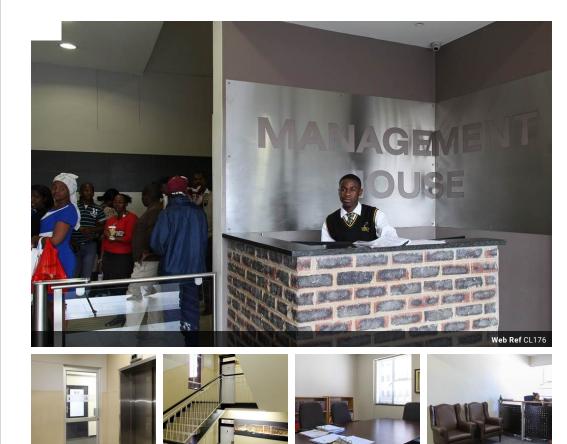

## OFFICE SPACE TO RENT IN BRAAMFONTEIN

Find your perfect space!

Whether you are a dynamic entrepreneur, young professional or a large company that requires the office to be designed around your specifications, we have a team that can assist to find your perfect fit.

Bordering the city centre and joined to Newtown by the Nelson Mandela Bridge, Braamfontein is fast becoming one of the trendiest locations in Johannesburg. Situated on the corner of Melle and Stiemens Streets, Management House offers a great location for retail and office tenants, allowing for quick and easy access to all major transport routes.

Space available ranges from 100 m and the offering includes access control as well as cleaning of the communal areas, secure parking facilities are also available.

Zoning Commercial

Sizes Floor Size

100m<sup>2</sup>