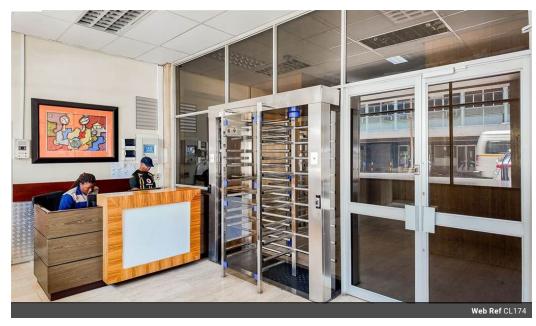

## OFFICE SPACE TO RENT IN JOHANNESBURG

Secure, well-located space in Anderson Place available immediately!

Whether you are a dynamic entrepreneur, young professional or a large company that requires the office to be designed around your specifications, we have a team that can assist to find your perfect fit.

Anderson Place is ideally located in the secure business district of Marshalltown. The building is easily accessed from both the M1 and M2 highways and is situated along the Gautrain bus route, the Rea Vaya and other public transport routes. The property is across the road from the Reef Hotel and a five-minute walk from Gandhi Square and SARS.

This prime stand-alone commercial building is available immediately and offers 24-hour security, access control, air-conditioning

Zoning Commercial

Sizes

Floor Size 50m<sup>2</sup>