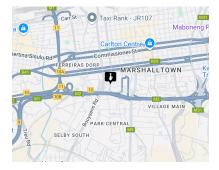

Anderson Place is ideally located in the secure business district of Marshalltown. The building is easily accessed from both the M1 and M2 highways and is situated along the Gautrain bus route, the Rea Vaya and other public transport routes. The property is across the road from the Reef Hotel and a five-minute walk from Gandhi Square and SARS.